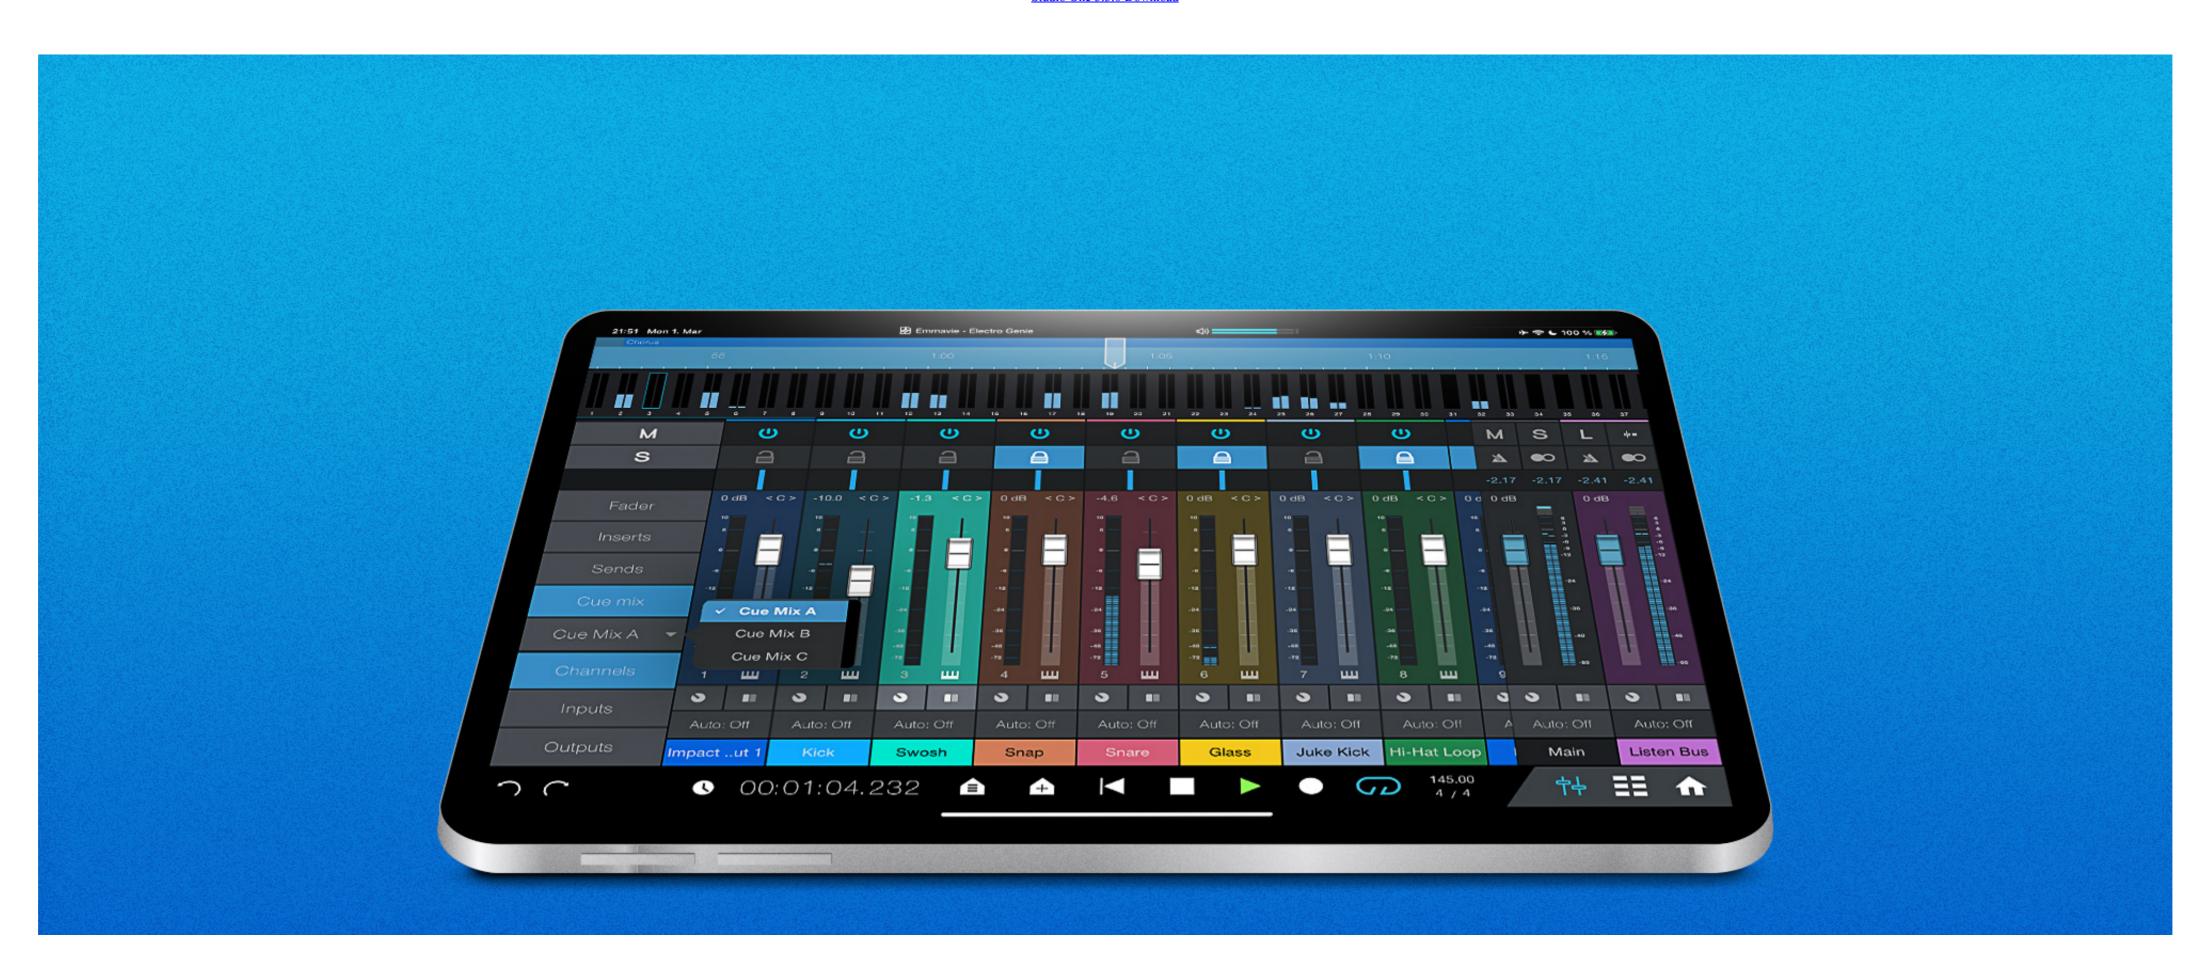

## Studio One 3.3.0 Download

This digital audio workstation includes built-in audio effects, master effects, and guitar amp modeling. It is relevant of the sector music and mastering them.

This digital audio workstation workstation includes built-in audio effects, master effects, and guitar amp modeling. It is relevant of the sector music and mastering them.

This digital audio workstation includes built-in audio effects, master effects, and guitar amp modeling. It is relevant of the sector music and mastering them.

studio, studio ghibli, stu

studio

studio, studio ghibli, studio c, studio mcgee, studioland, studio apartment, studio one, studio one, studio one, studio one, studio apartments near me, studio 54